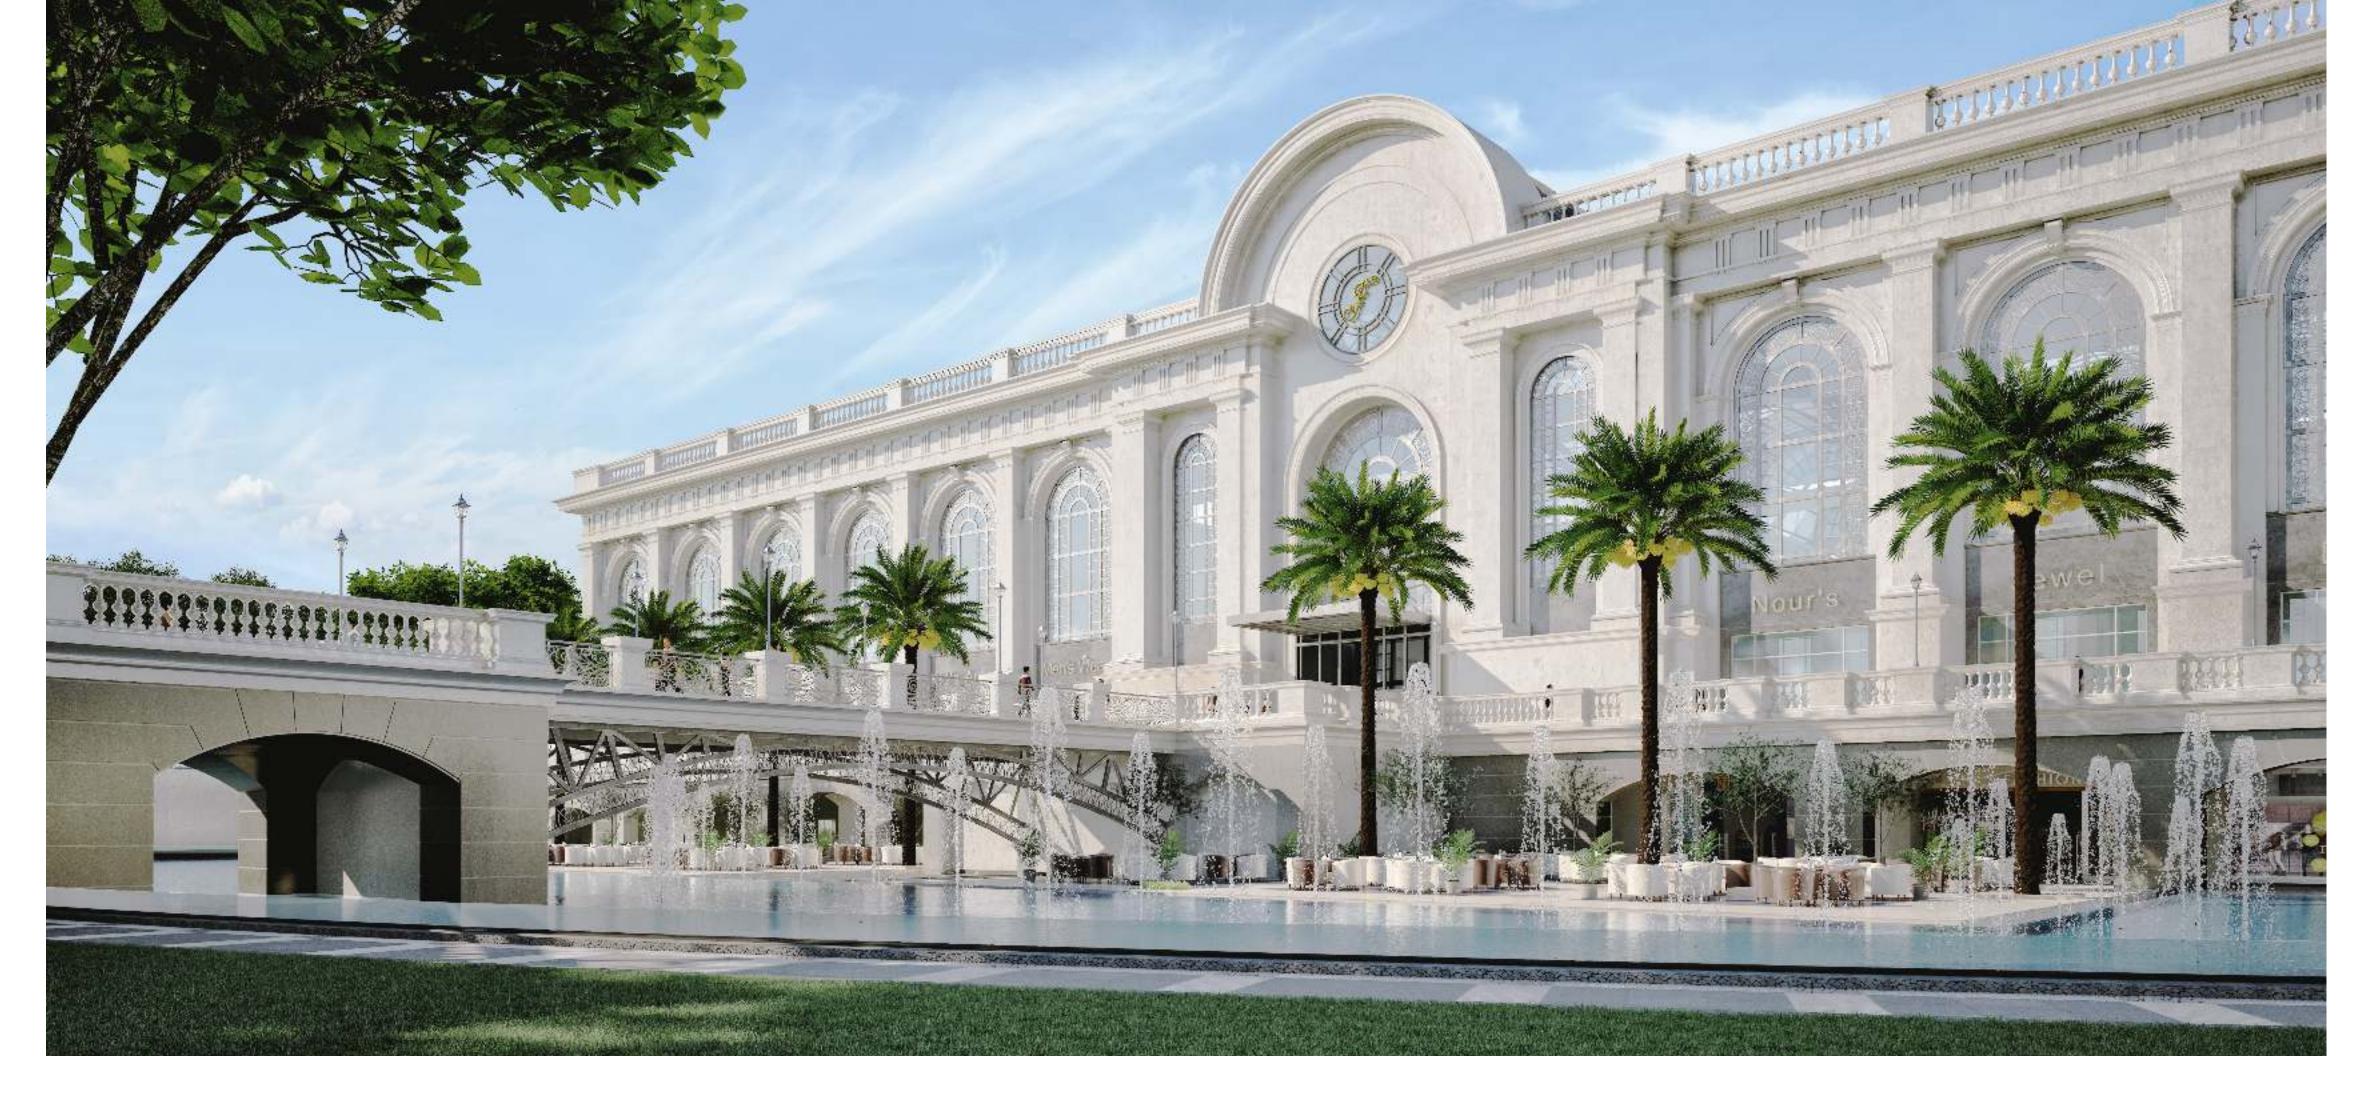

# THE PERFECT CHESS FIELD

Seize the opportunity to dominate in New Cairo's prime location

Located in the heart of New Cairo, the Al Jazi Chess Field project spans over a vast area of approximately 36,000 square metres

Featuring ten modern administrative and commercial buildings, this project is a significant part of the renowned A Jazi series in Egypt.

The project boasts spacious office areas meticulously designed to meet the highest standards, complete with glass rooms that provide ample natural daylight and a refreshing work environment

Additionally, the Chess Field Al Jazi project offers a comprehensive 360-degree ecosystem, including a range of food and beverage outlets, banks, and beauty salons, ensuring that all the needs of its occupants