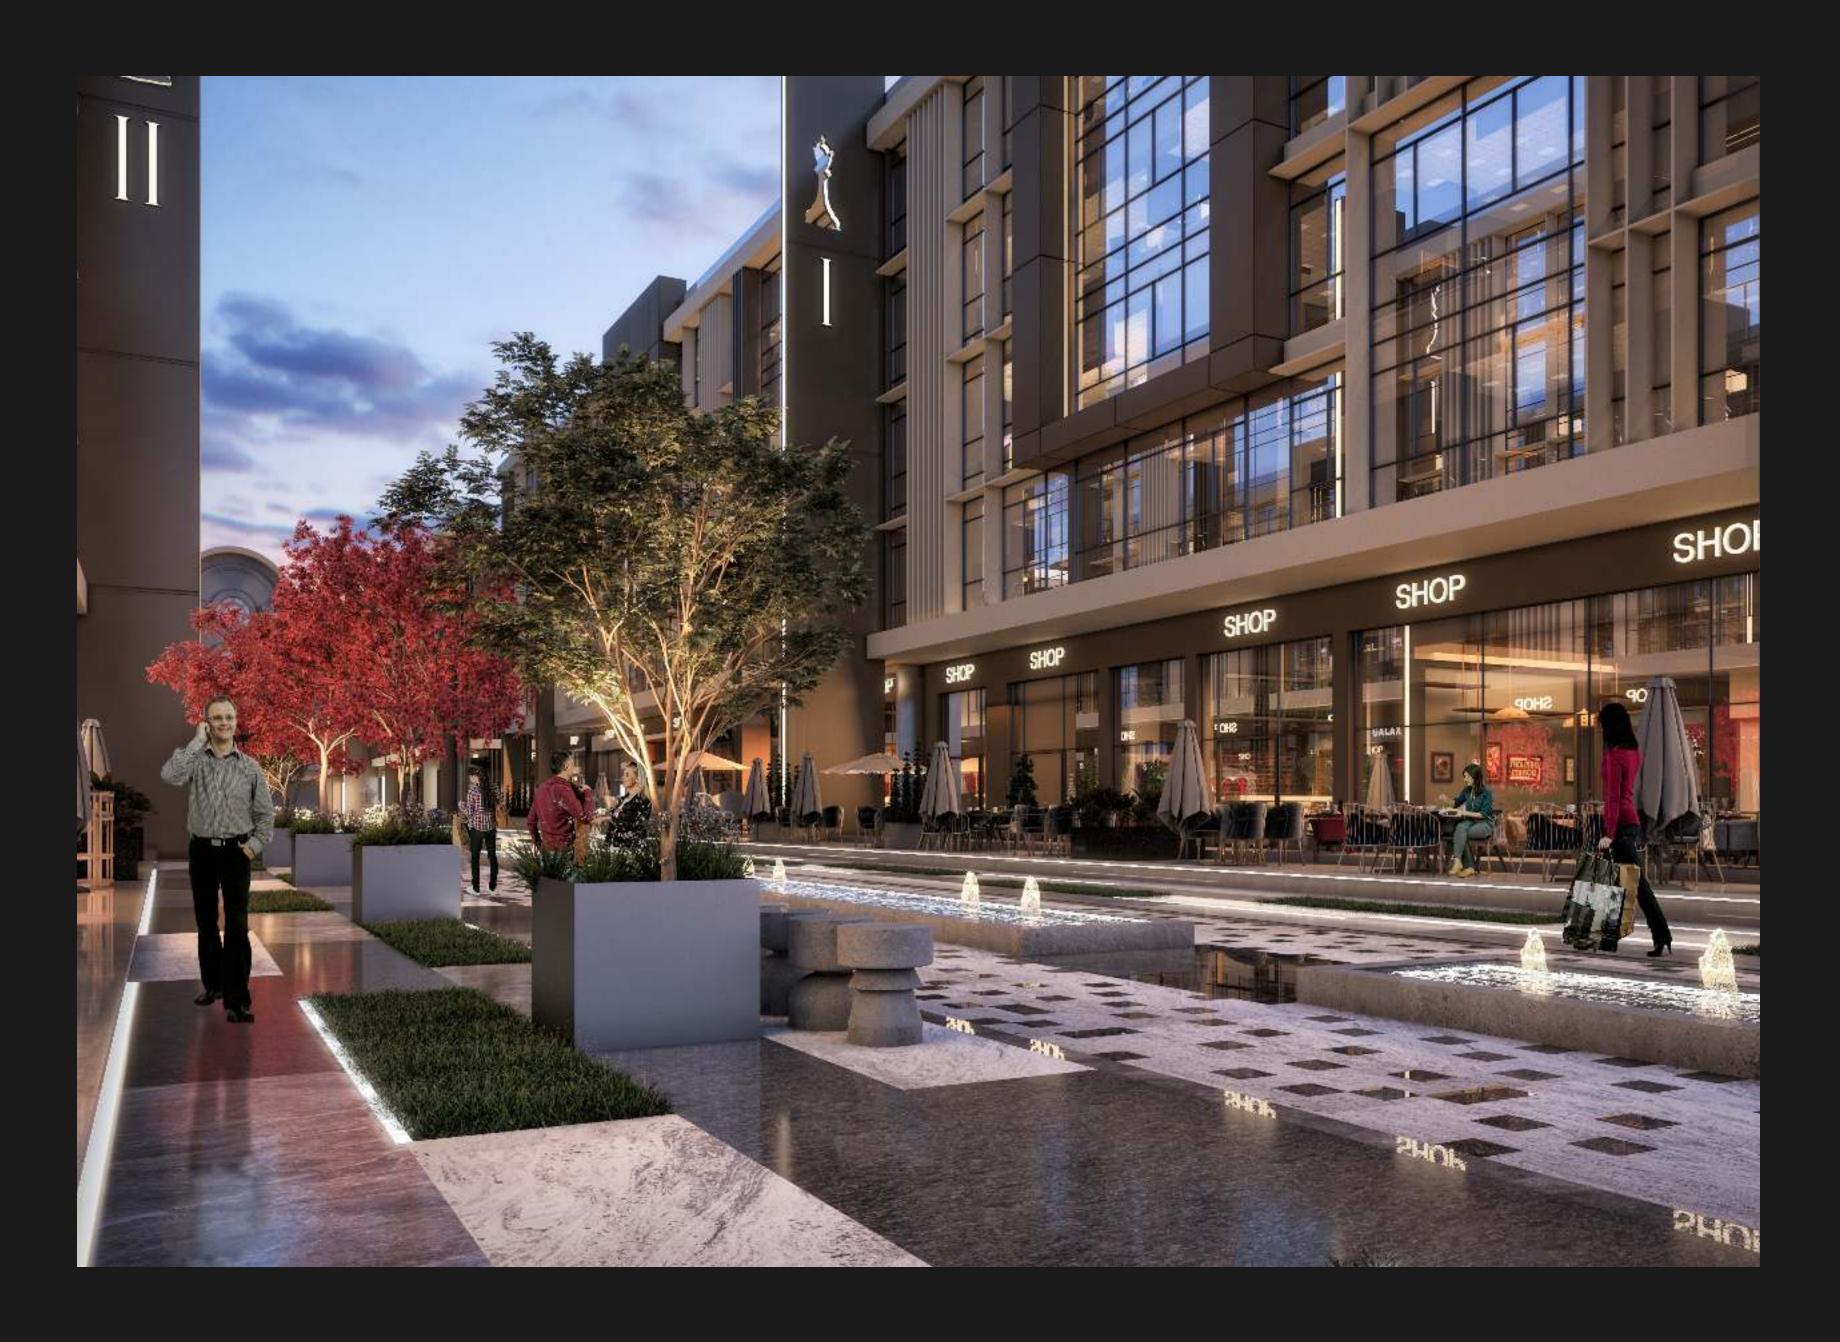

# RETAIL SPACES

### Available Commercial Spaces

A retail area encompassing a 360 degree ecosystem with F&B outlets, banks, beauty salons, amongst others.