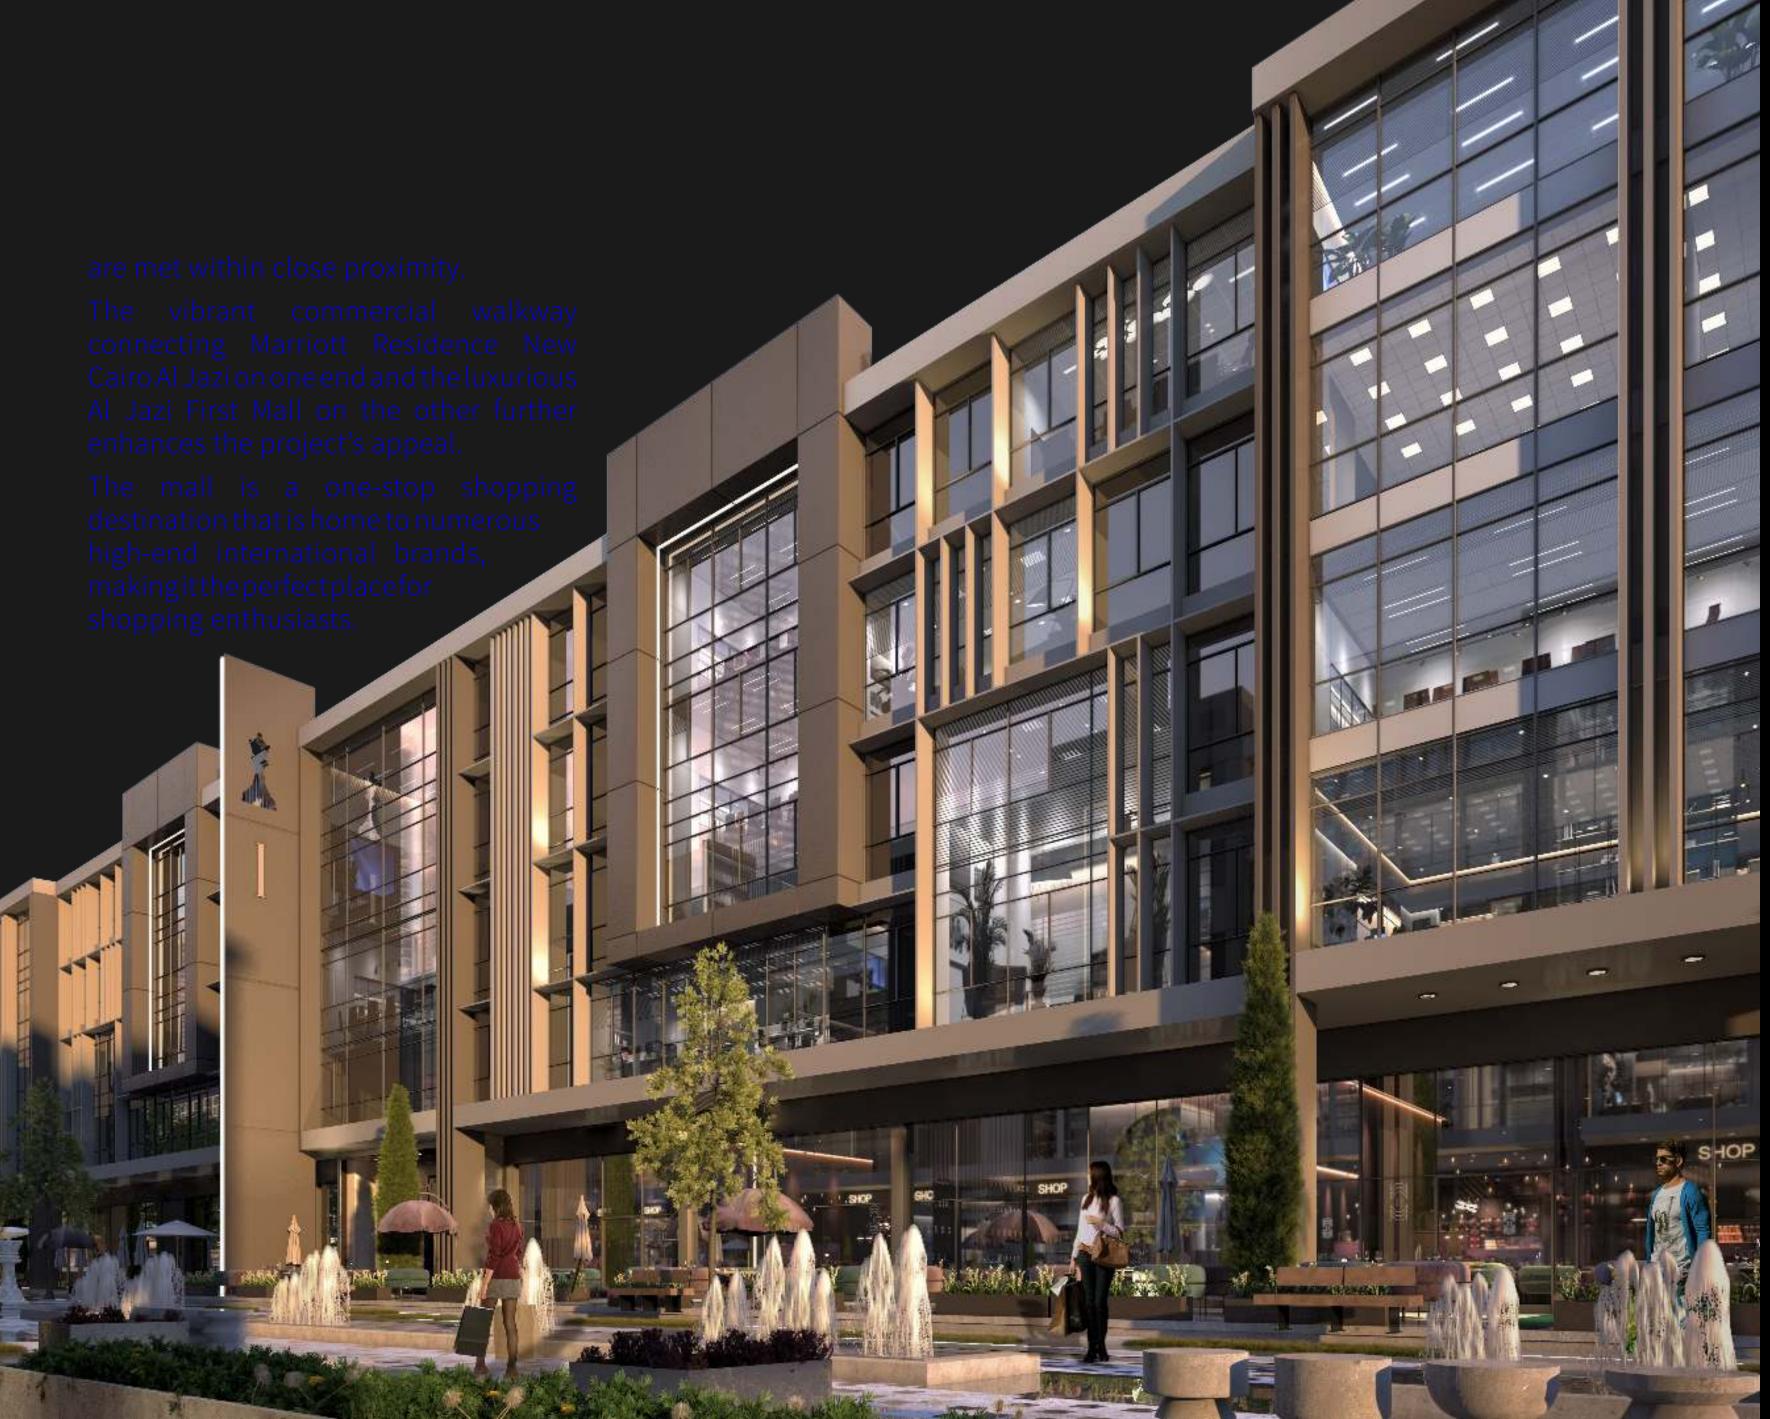

# THE PERFECT CHESS FIELD

Seize the opportunity to dominate in New Cairo's prime location

Located in the heart of New Cairo, the Al Jazi Chess Field project spans over a vast area of approximately 36,000 square metres

Featuring ten modern administrative and commercial buildings, this project is a significant part of the renowned A Jazi series in Egypt.

The project boasts spacious office areas meticulously designed to meet the highest standards, complete with glass rooms that provide ample natural daylight and a refreshing work environment

Additionally, the Chess Field Al Jazi project offers a comprehensive 360-degree ecosystem, including a range of food and beverage outlets, banks, and beauty salons, ensuring that all the needs of its occupants