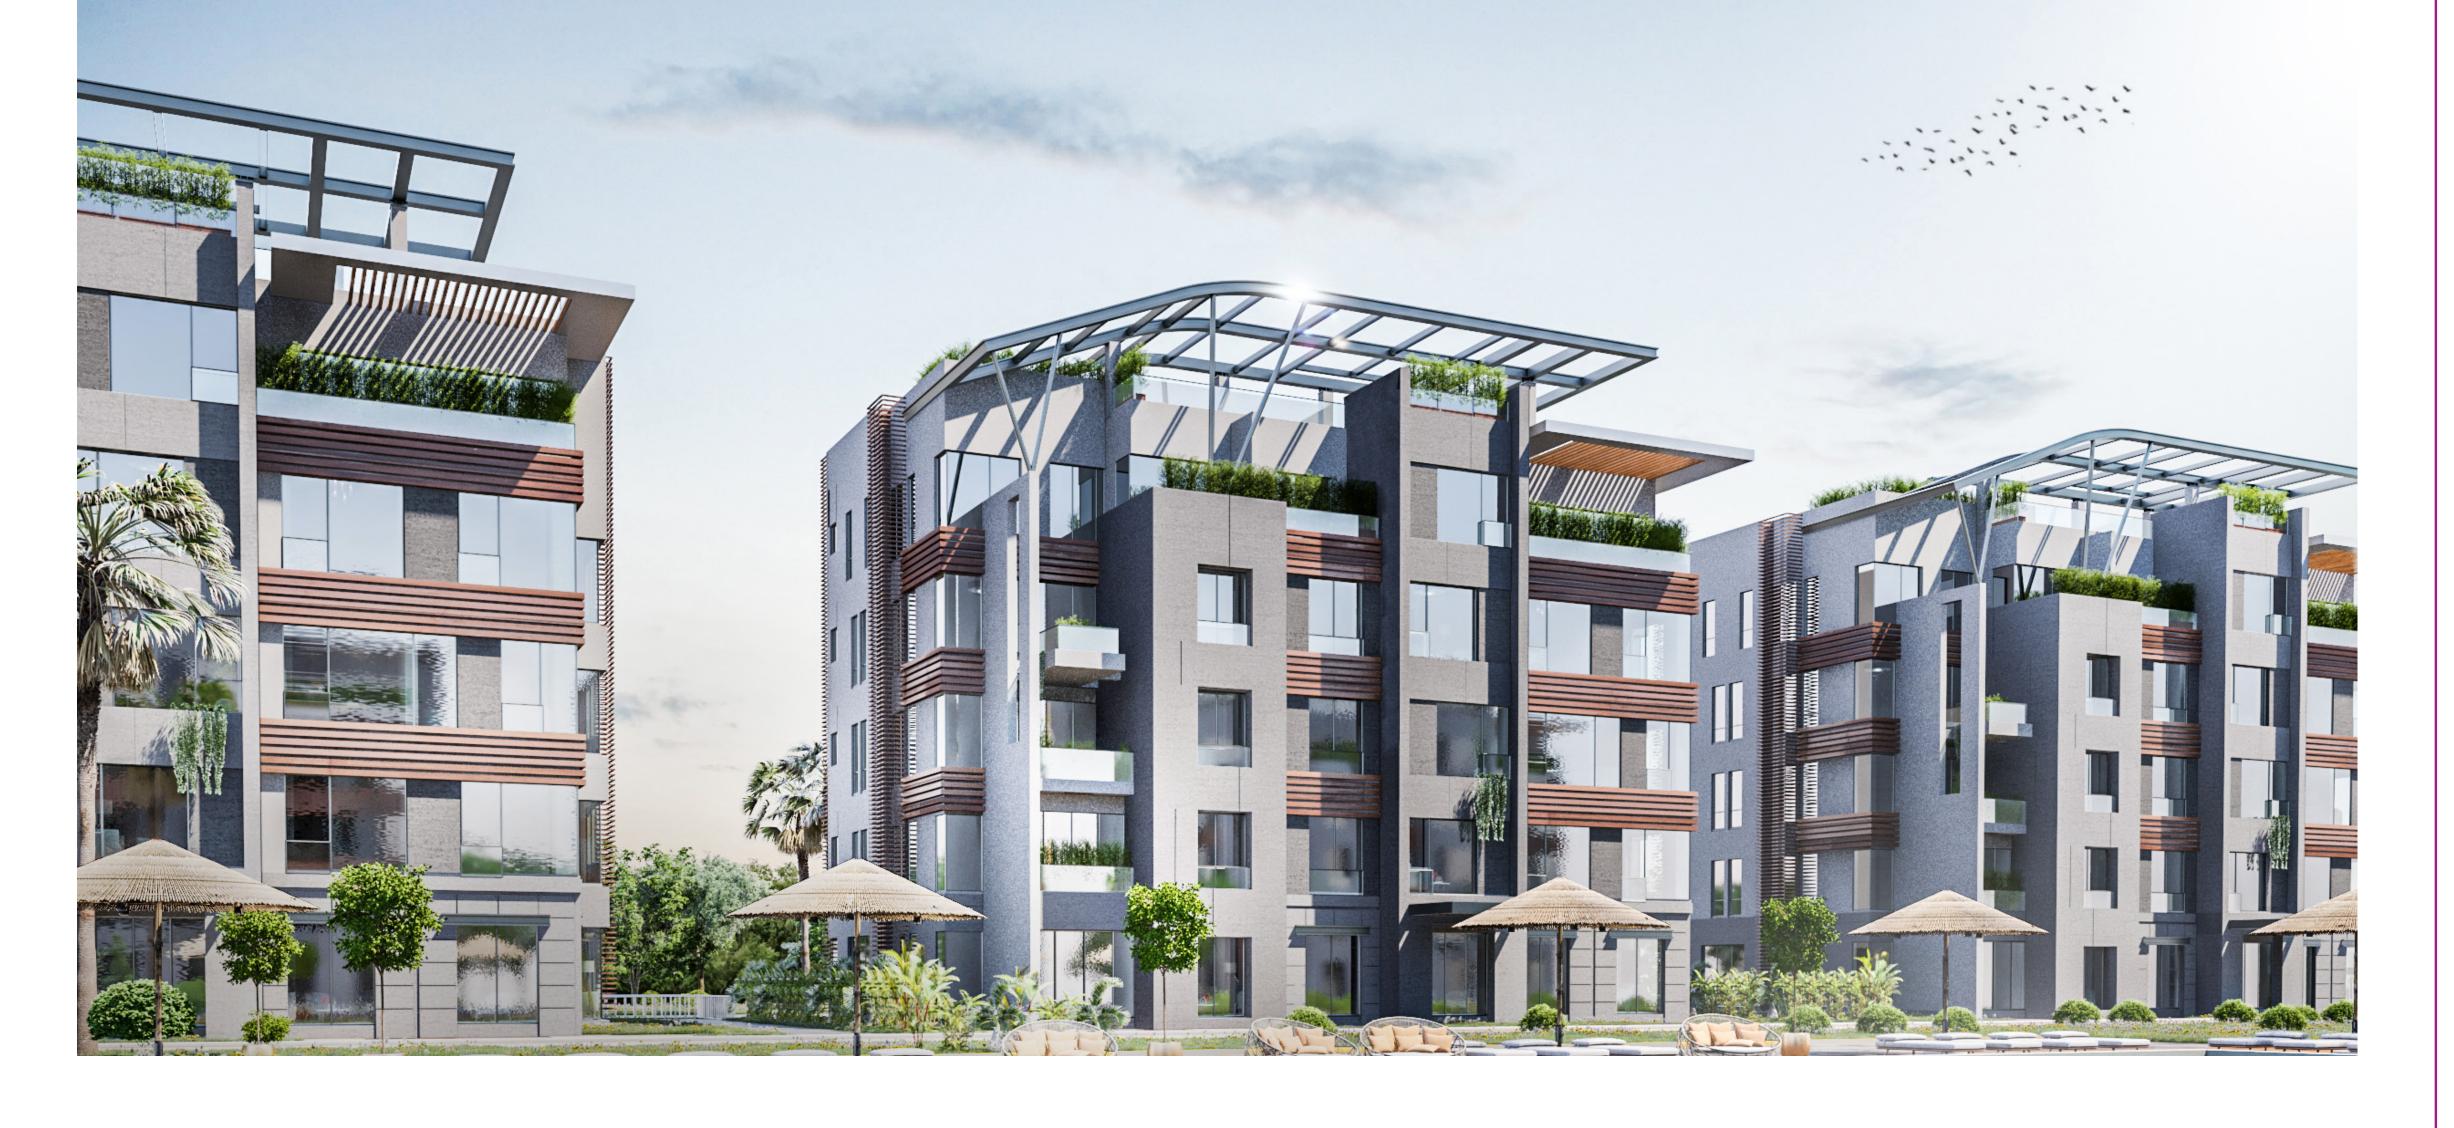

# THE PERFECT CHESS FIELD

Seize the opportunity to dominate in New Cairo's prime location

Located in the heart of New Cairo, the Al Jazi Chess Field project spans over a vast area of approximately 36,000 square metres

Featuring ten modern administrative and commercial buildings, this project is a significant part of the renowned A Jazi series in Egypt.

The project boasts spacious office areas meticulously designed to meet the highest standards, complete with glass rooms that provide ample natural daylight and a refreshing work environment

Additionally, the Chess Field Al Jazi project offers a comprehensive 360-degree ecosystem, including a range of food and beverage outlets, banks, and beauty salons, ensuring that all the needs of its occupants