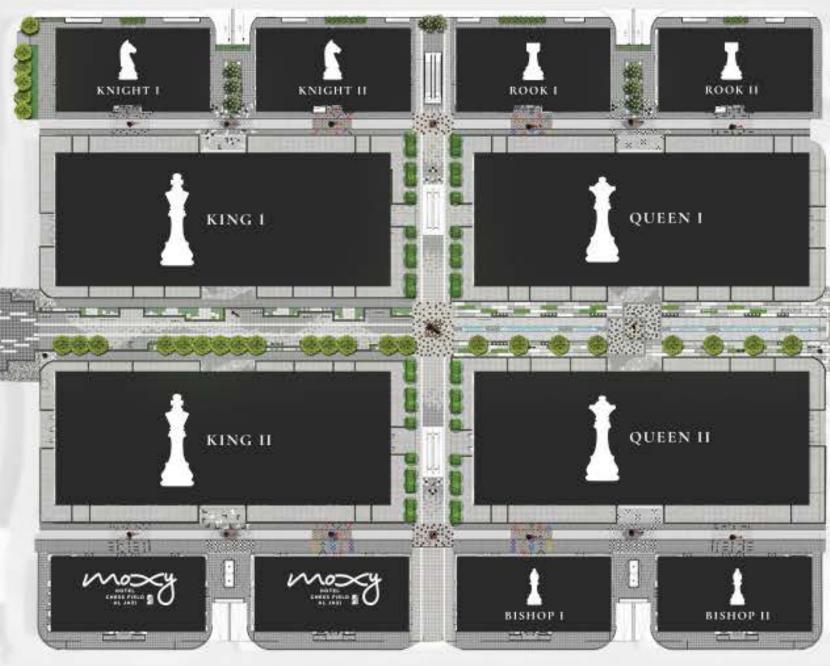

IELD

Seize the opportunity to dominate in New Cairo's prime location

Located in the heart of New Cairo, the Al Jazi Chess Field project spans over a vast area of approximately 36,000 square metres

Featuring ten modern administrative and commercial buildings, this project is a significant part of the renowned A Jazi series in Egypt.

The project boasts spacious office areas meticulously designed to meet the highest standards, complete with glass rooms that provide ample natural daylight and a refreshing work environment

Additionally, the Chess Field Al Jazi project offers a comprehensive 360-degree ecosystem, including a range of food and beverage outlets, banks, and beauty salons, ensuring that all the needs of its occupants





# HESS FIELD BROCHURE | MASTER PLAN

### MASTER PLAN





















### THE RITZ-CARLTON RESIDENCES

NEW CAIRO, AL JAZI GARDENS







NEW CAIRO AL JAZI FIRST











At Chess Field, we have everything in place to ensure you are always one step ahead

- Front desk services
- Green LEED Certified buildings
- Security services
- Fibre optic cables
- ATMs
- Spacious underground parking space
- Electric car charging
- Emergency generators
- Prayer rooms
- Sound and dust proof windoews
- Facility management
- Dining and retail outlets
- Smart complex
- CCTV system
- Triple play
- Housekeeping
- Chilled water AC
- Fire alarm systems
- Finest elevators
- Private storage units
- Garbage chute





# ADMINISTRATIVE SPACES

### Available Office Spaces

From emerging startups to national and multinational companies, Chess Field is the perfect wor