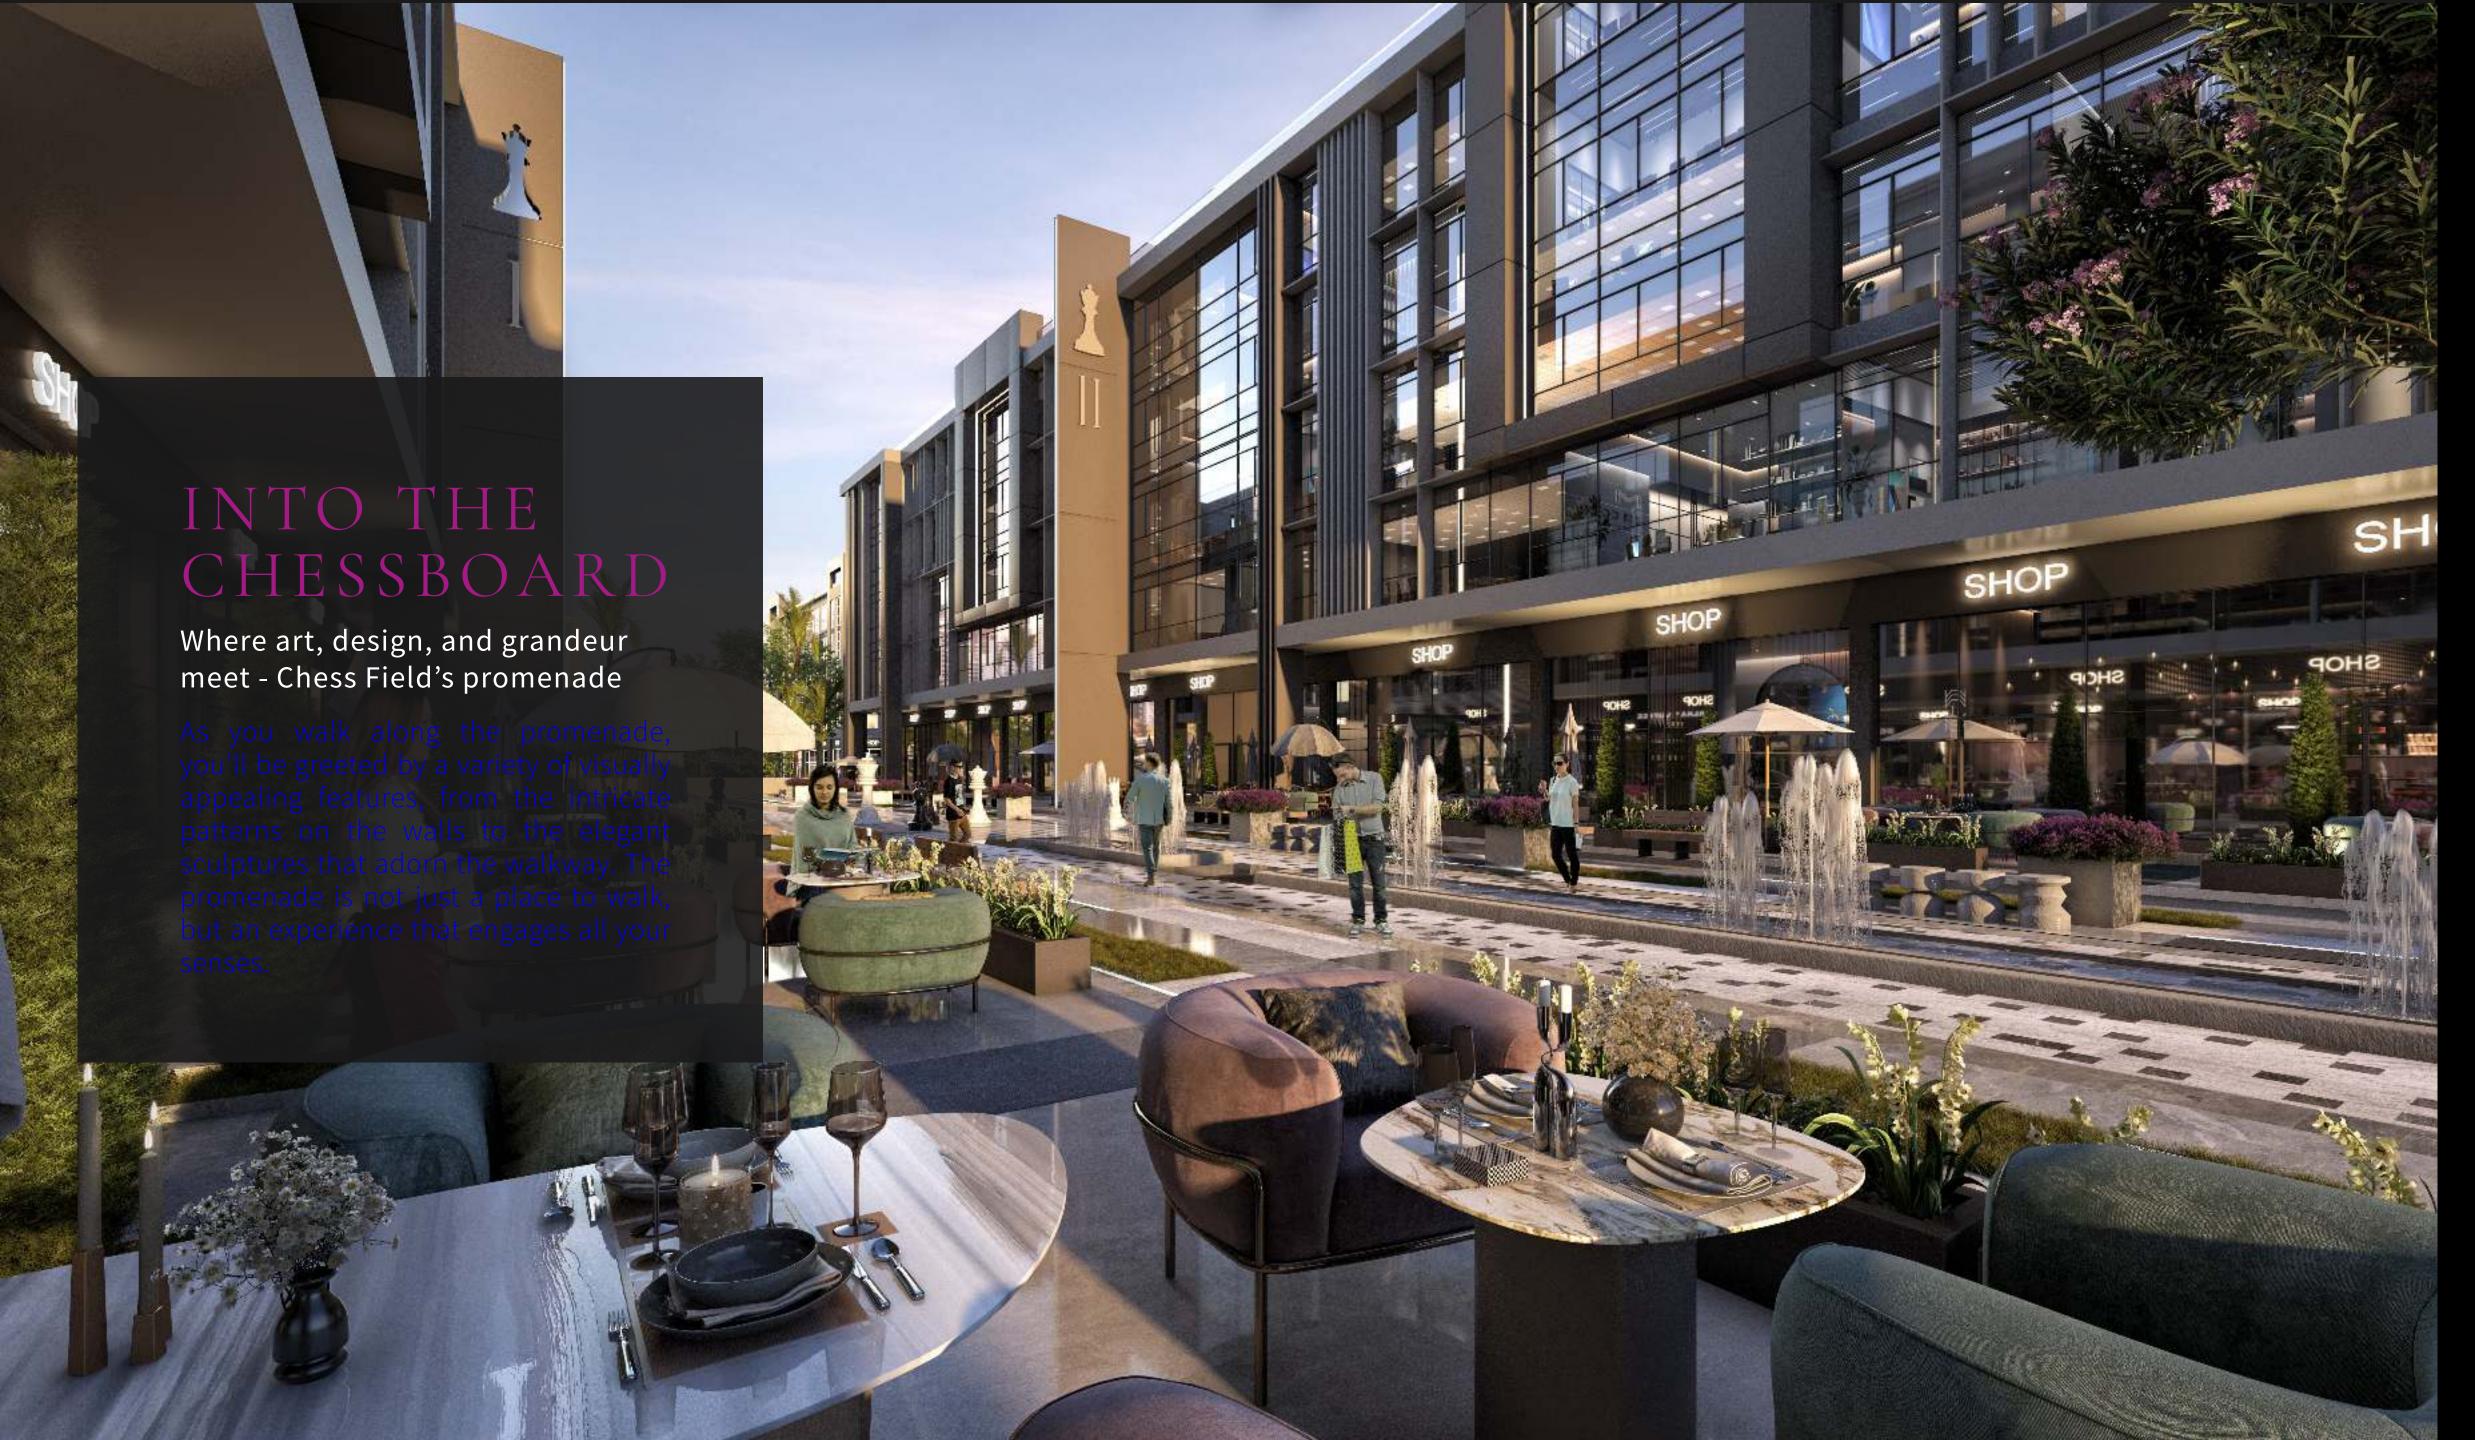

# THE PERFECT CHESS FIELD

Seize the opportunity to dominate in New Cairo's prime location

Located in the heart of New Cairo, the Al Jazi Chess Field project spans over a vast area of approximately 36,000 square metres

Featuring ten modern administrative and commercial buildings, this project is a significant part of the renowned A Jazi series in Egypt.

The project boasts spacious office areas meticulously designed to meet the highest standards, complete with glass rooms that provide ample natural daylight and a refreshing work environment

Additionally, the Chess Field Al Jazi project offers a comprehensive 360-degree ecosystem, including a range of food and beverage outlets, banks, and beauty salons, ensuring that all the needs of its occupants