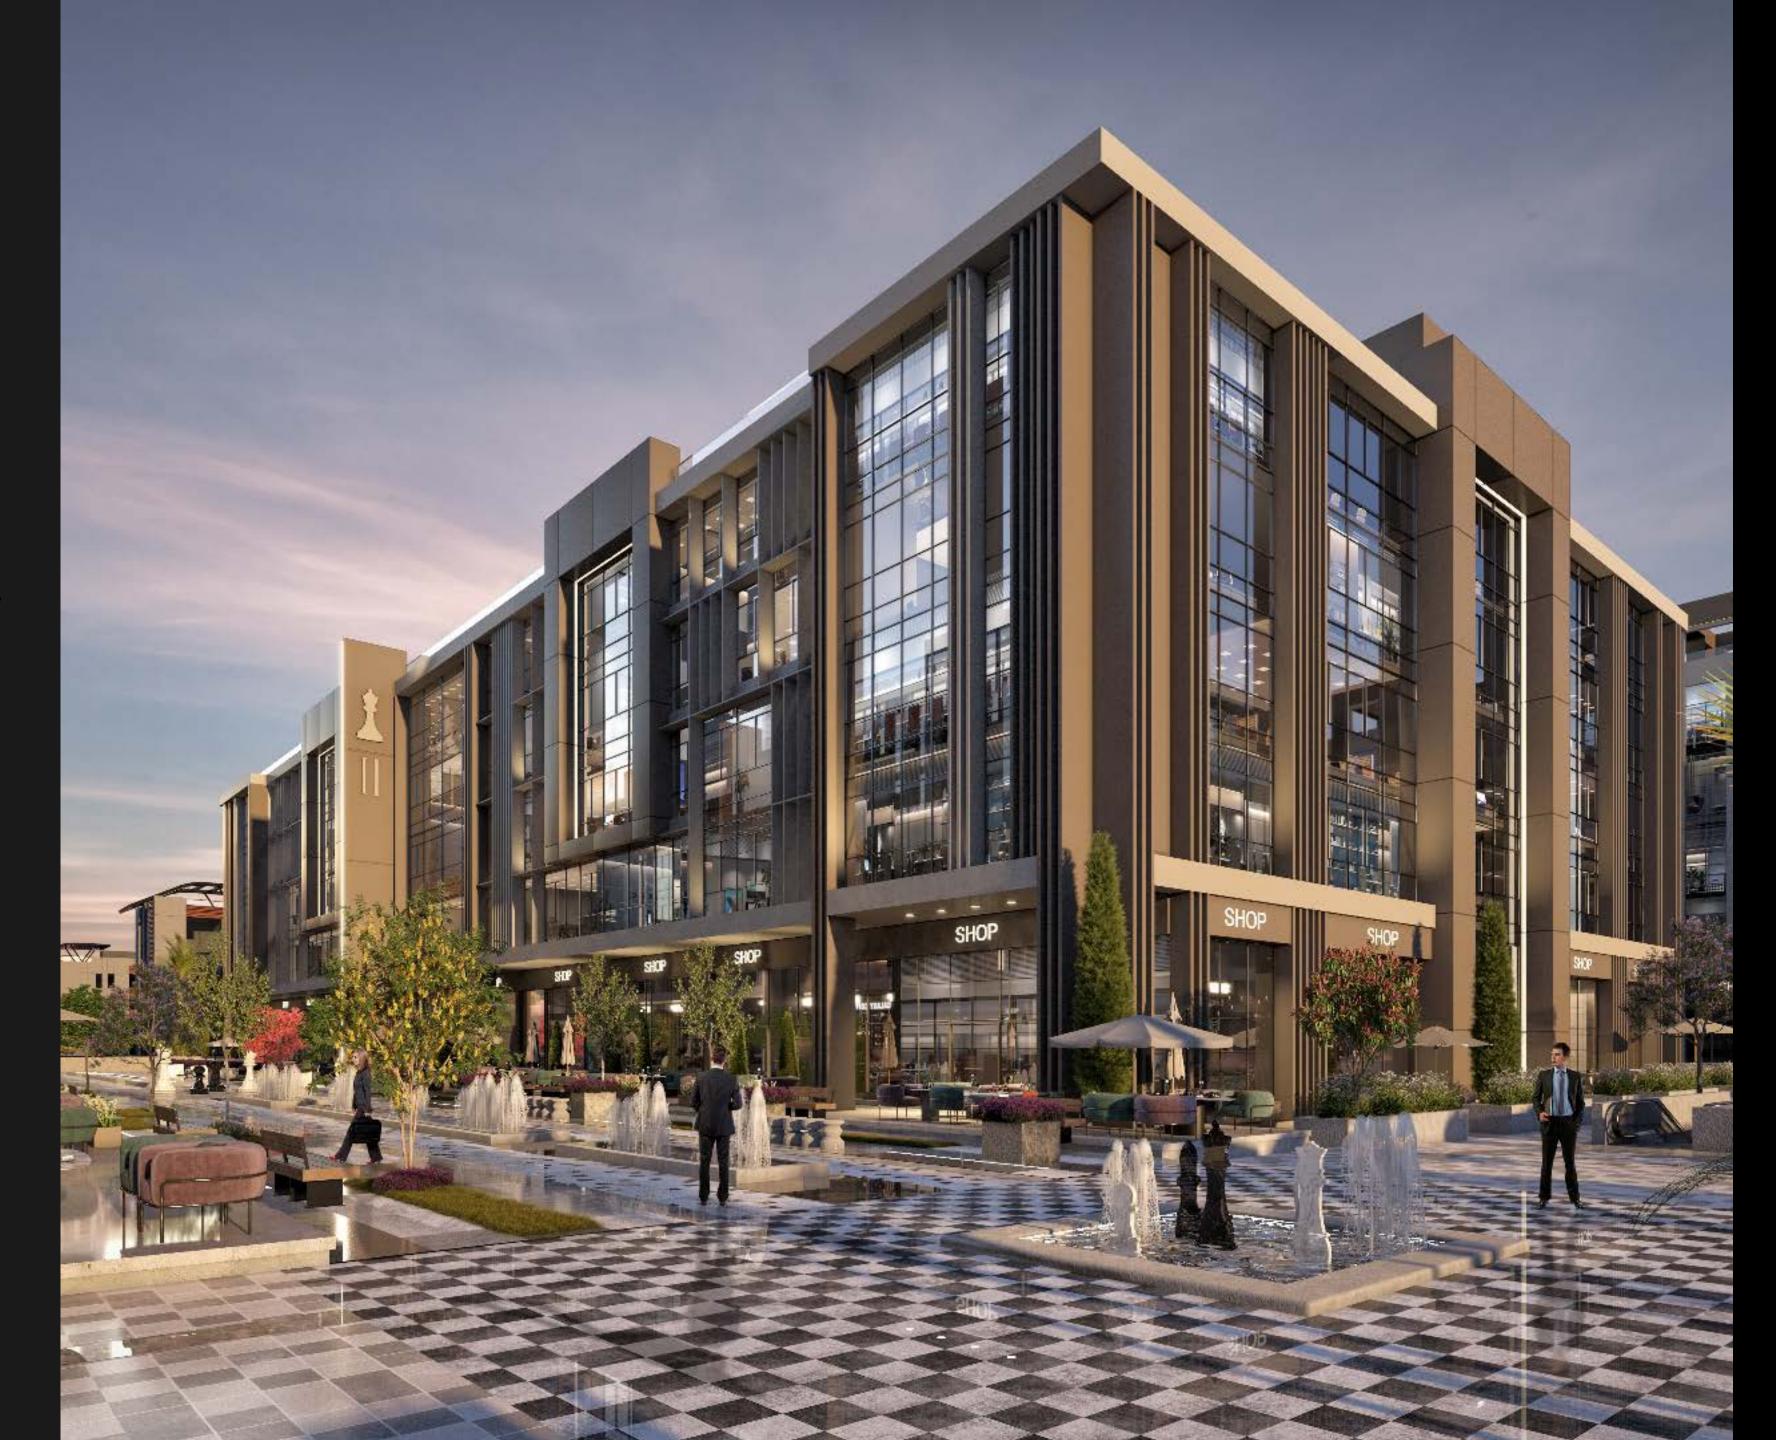

# THE PERFECT CHESS FIELD

Seize the opportunity to dominate in New Cairo's prime location

Located in the heart of New Cairo, the Al Jazi Chess Field project spans over a vast area of approximately 36,000 square metres

Featuring ten modern administrative and commercial buildings, this project is a significant part of the renowned A Jazi series in Egypt.

The project boasts spacious office areas meticulously designed to meet the highest standards, complete with glass rooms that provide ample natural daylight and a refreshing work environment

Additionally, the Chess Field Al Jazi project offers a comprehensive 360-degree ecosystem, including a range of food and beverage outlets, banks, and beauty salons, ensuring that all the needs of its occupants