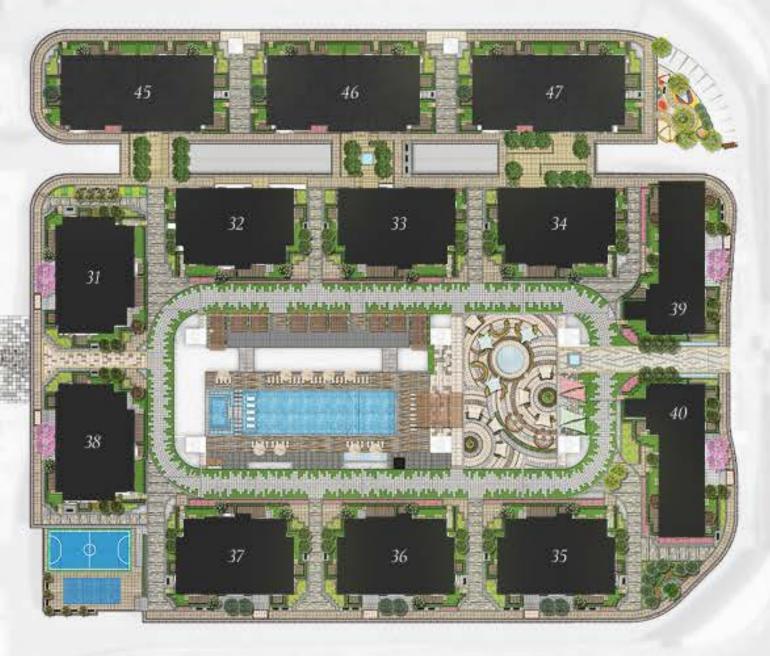

LD

Seize the opportunity to dominate in New Cairo's prime location

Located in the heart of New Cairo, the Al Jazi Chess Field project spans over a vast area of approximately 36,000 square metres

Featuring ten modern administrative and commercial buildings, this project is a significant part of the renowned A Jazi series in Egypt.

The project boasts spacious office areas meticulously designed to meet the highest standards, complete with glass rooms that provide ample natural daylight and a refreshing work environment

Additionally, the Chess Field Al Jazi project offers a comprehensive 360-degree ecosystem, including a range of food and beverage outlets, banks, and beauty salons, ensuring that all the needs of its occupants





# HESS FIELD BROCHURE | MASTER PLAN

### MASTER PLAN





















### THE RITZ-CARLTON RESIDENCES

NEW CAIRO, AL JAZI GARDENS







NEW CAIRO AL JAZI FIRST











At Chess Field, we have everything in place to ensure you are always one step ahead

- Front desk services
- Green LEED Certified buildings
- Security services
- Fibre optic cables
- ATMs
- Spacious underground parking space
- Electric car charging
- Emergency generators
- Prayer rooms
- Sound and dust proof windoews
- Facility management
- Dining and retail outlets
- Smart complex
- CCTV system
- Triple play
- Housekeeping
- Chilled water AC
- Fire alarm systems
- Finest elevators
- Private storage units
- Garbage chute





# ADMINISTRATIVE SPACES

### Available Office Spaces

From emerging startups to national and multinational companies, Chess Field is the perfect works