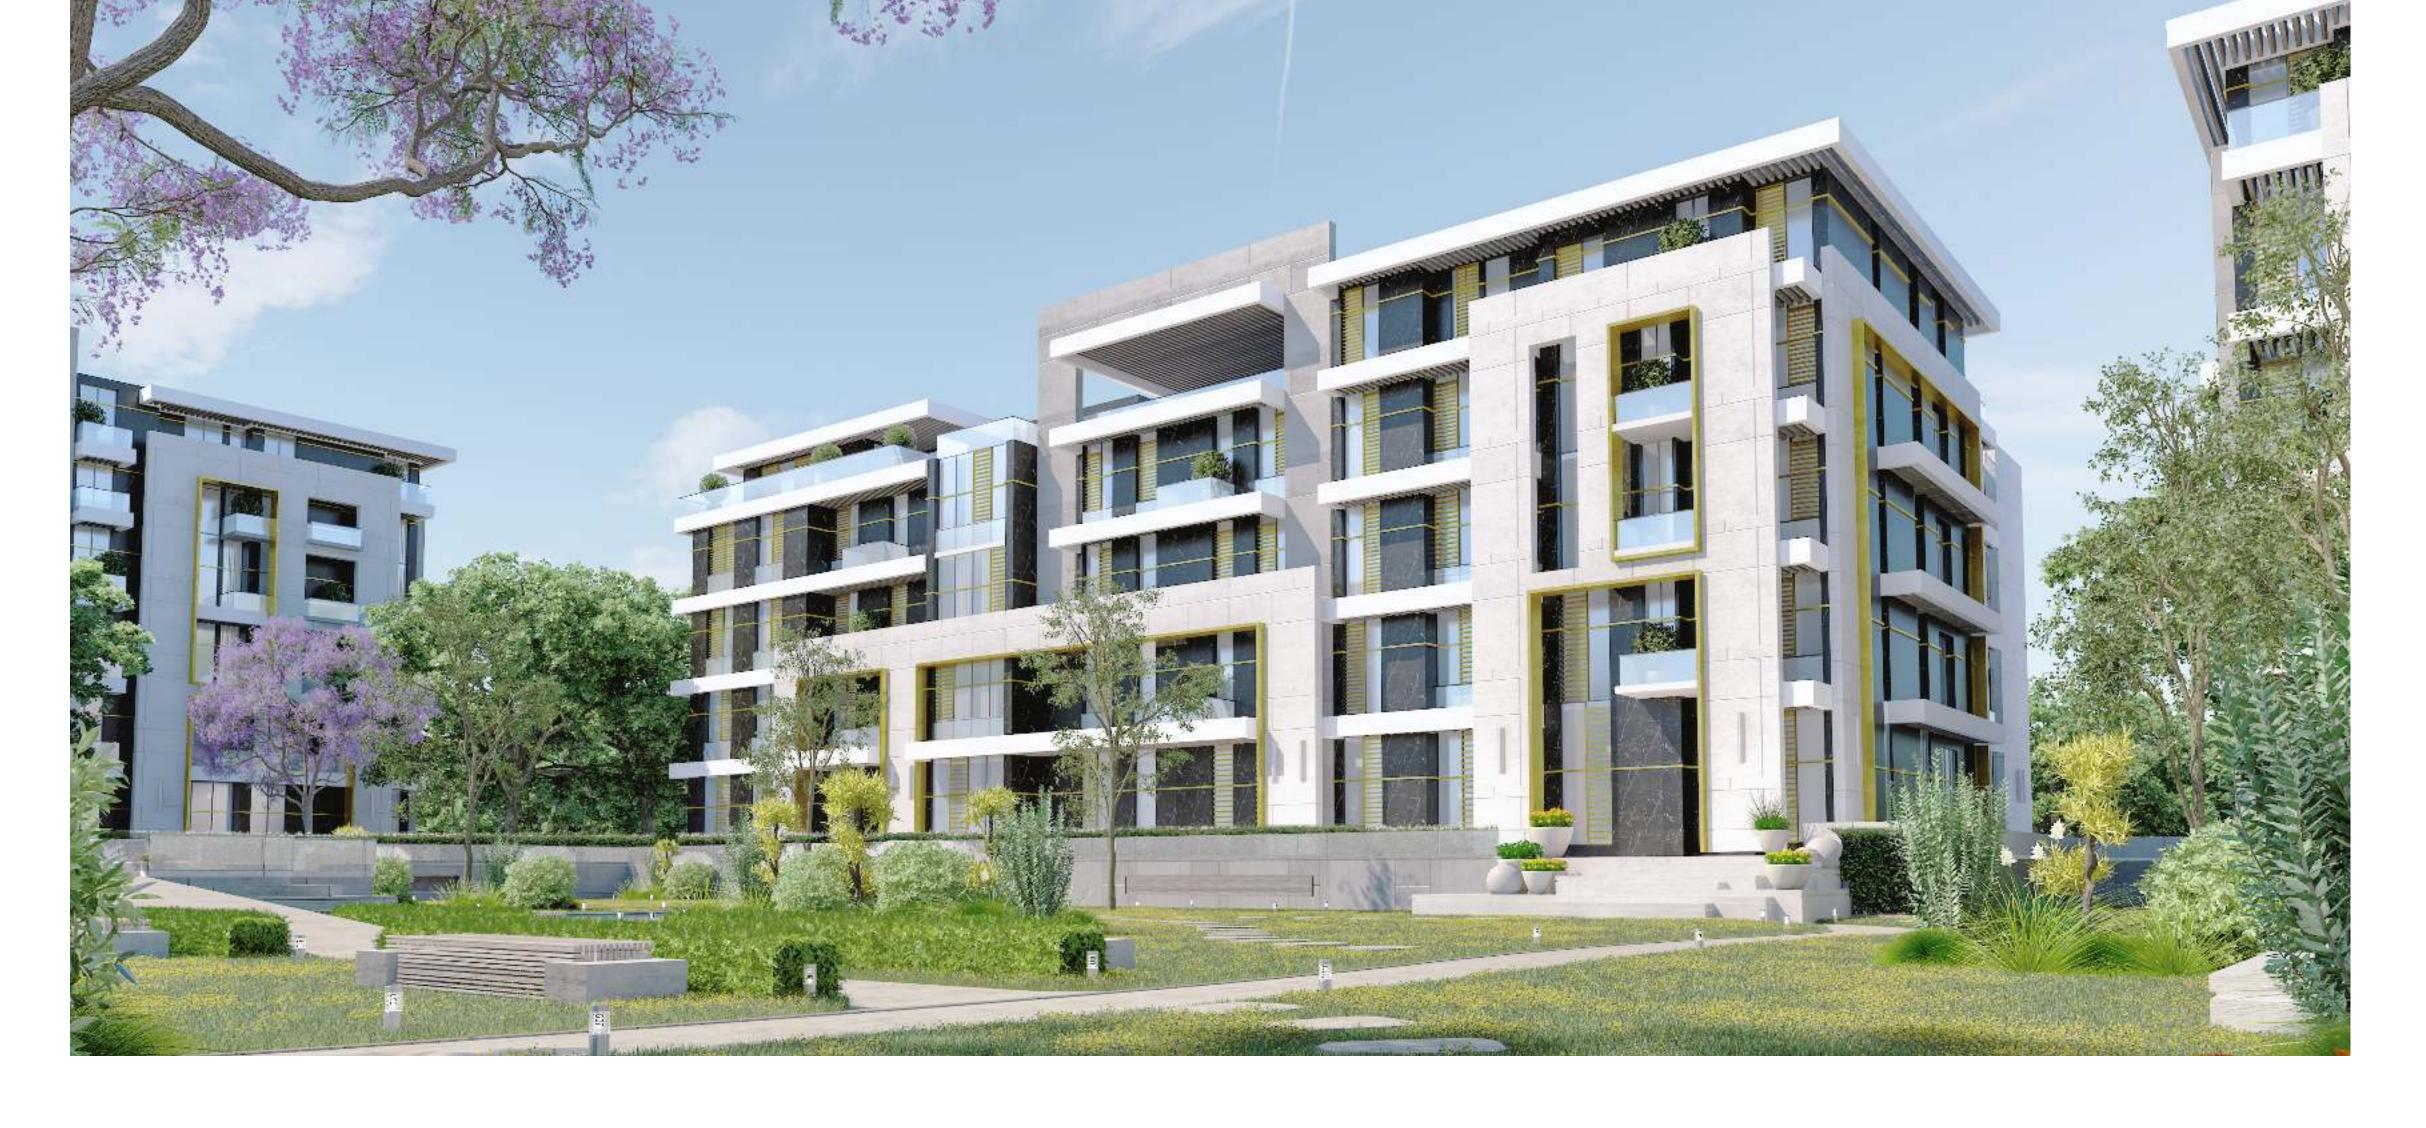

# THE PERFECT CHESS FIELD

Seize the opportunity to dominate in New Cairo's prime location

Located in the heart of New Cairo, the Al Jazi Chess Field project spans over a vast area of approximately 36,000 square metres

Featuring ten modern administrative and commercial buildings, this project is a significant part of the renowned A Jazi series in Egypt.

The project boasts spacious office areas meticulously designed to meet the highest standards, complete with glass rooms that provide ample natural daylight and a refreshing work environment

Additionally, the Chess Field Al Jazi project offers a comprehensive 360-degree ecosystem, including a range of food and beverage outlets, banks, and beauty salons, ensuring that all the needs of its occupants