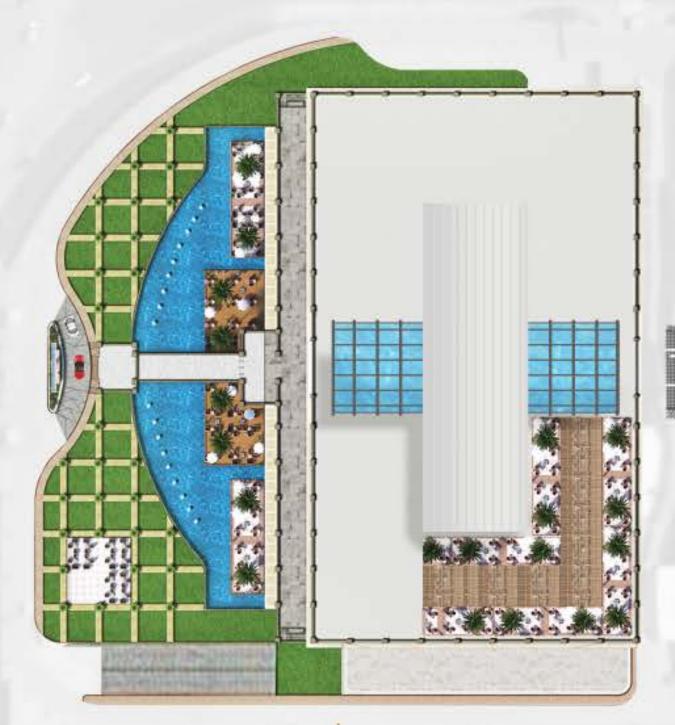

FIELD

Seize the opportunity to dominate in New Cairo's prime location

Located in the heart of New Cairo, the Al Jazi Chess Field project spans over a vast area of approximately 36,000 square metres

Featuring ten modern administrative and commercial buildings, this project is a significant part of the renowned A Jazi series in Egypt.

The project boasts spacious office areas meticulously designed to meet the highest standards, complete with glass rooms that provide ample natural daylight and a refreshing work environment

Additionally, the Chess Field Al Jazi project offers a comprehensive 360-degree ecosystem, including a range of food and beverage outlets, banks, and beauty salons, ensuring that all the needs of its occupants





# HESS FIELD BROCHURE | MASTER PLAN

### MASTER PLAN





















### THE RITZ-CARLTON RESIDENCES

NEW CAIRO, AL JAZI GARDENS







NEW CAIRO AL JAZI FIRST











At Chess Field, we have everything in place to ensure you are always one step ahead

- Front desk services
- Green LEED Certified buildings
- Security services
- Fibre optic cables
- ATMs
- Spacious underground parking space
- Electric car charging
- Emergency generators
- Prayer rooms
- Sound and dust proof windoews
- Facility management
- Dining and retail outlets
- Smart complex
- CCTV system
- Triple play
- Housekeeping
- Chilled water AC
- Fire alarm systems
- Finest elevators
- Private storage units
- Garbage chute





# ADMINISTRATIVE SPACES

### Available Office Spaces

From emerging startups to national and multinational companies, Chess Field is the perfect w